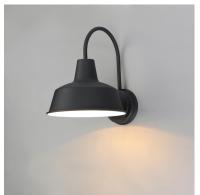

### PRODUCT DESCRIPTION

Picture yourself in an old gangster movie and the lighting on the wharf would look very much like this collection. This all aluminum collection is available in your choice of Weathered Zinc, Empire Bronze, or Black and is at a price point sure to please.

#### **FINISHES OPTION**

Black (BK)

Empire Bronze (EB)

Weathered Zinc (WZ)