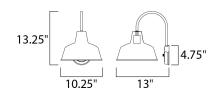

## **MEASUREMENTS**

DIMENSION : 10.25" W x 13.25" H x 13" Ext **BACK PLATE** : 4.75" W x 4.75" H x 10.5" HCO

HANGING WEIGHT : 1.76 lb