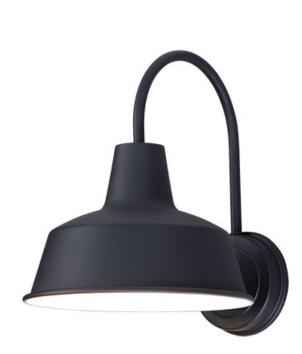

### PRODUCT DESCRIPTION

Picture yourself in an old gangster movie and the lighting on the wharf would look very much like this collection. This all aluminum collection is available in your choice of Weathered Zinc, Empire Bronze, or Black and is at a price point sure to please.

#### **FINISHES OPTION**

Black (BK)

Empire Bronze (EB)

Weathered Zinc (WZ)