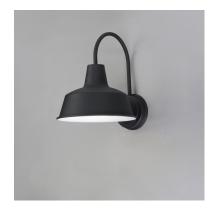

### PRODUCT DESCRIPTION

Picture yourself in an old gangster movie and the lighting on the wharf would look very much like this collection. This all aluminum collection is available in your choice of Weathered Zinc, Empire Bronze, or Black and is at a price point sure to please.

#### **FINISHES OPTION**

Black (BK)

Empire Bronze (EB)

Weathered Zinc (WZ)